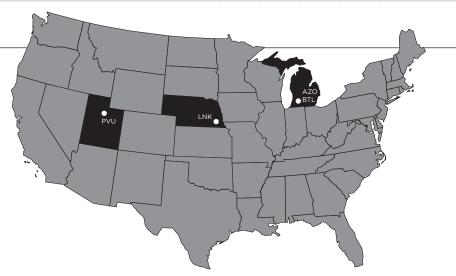

## **LOCATIONS**

Duncan Aviation's FBO services are available at four airports nationwide. These include:

- Kalamazoo, Michigan (AZO)
- Battle Creek, Michigan (BTL)
- Lincoln, Nebraska (LNK)
- Provo, Utah (PVU)