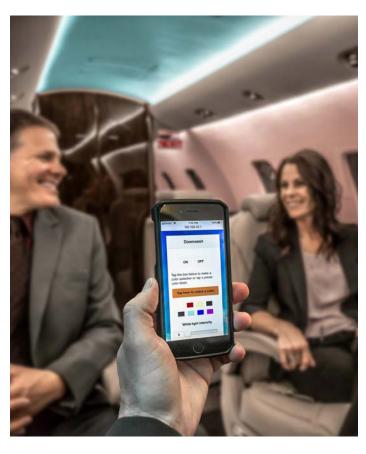

## Why Install Prizm Aircraft Lighting Now?

- Can pay for itself in as little as five years\*
- Can be installed during a routine inspection event or interior refurbishment
- Utilize custom created moods to transform the cabin ambiance during any phase of flight
- Interfaces with the current cabin management system and/or full app control
- Enjoy peace of mind with the industry's longest warranty – three years
- Configure your aircraft lighting to your exact needs
- Further customize your in-flight experience with custom lighted cup-holders
- Full-color spectrum mood lighting at white-only light prices
- Quickly and easily change the mood and colors of your interior for any possible situation